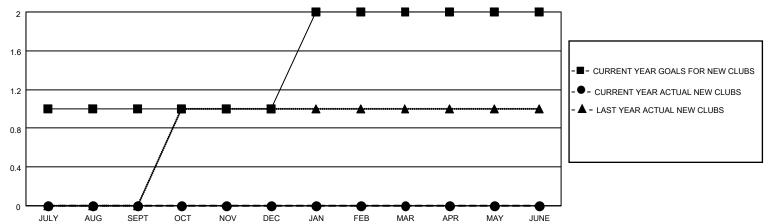

| 0           | 0             | JULY/AUG/SEPT         | 160                    | 120                     | 64                                                 |  |
| OCT/NOV/DEC   | 0             | 0           | 0             | OCT/NOV/DEC           | 100                    | 0                       | 0                                                  |  |
| JAN/FEB/MAR   | 1             | 0           | 0             | JAN/FEB/MAR           | 30                     | 0                       | 0                                                  |  |
| APR/MAY/JUNE  | 0             | 0           | 0             | APR/MAY/JUNE          | 30                     | 0                       | 0                                                  |  |

#### GOALS AND ACTUAL NEW CLUBS CUMULATIVE



# GOALS AND ACTUAL MEMBERS CUMULATIVE



| DROPPED CLUBS: 0          |    | 39 CLUBS OF 93 ADDED 1 OR MORE | GENDER DISTRIBUTION             |                |     |
|---------------------------|----|--------------------------------|---------------------------------|----------------|-----|
|                           |    | NEW MEMBERS                    | MALE                            | 1,650 (65.04%) |     |
|                           |    |                                | FEMALE                          | 887 (34.96%)   |     |
| DROPPED MEMBERS           |    |                                |                                 | ,              |     |
| DECEASED                  | 4  | CLICK HERE FOR CUMULATIVE      | TOTAL FAMILY UNIT MEMBERS       |                | 324 |
| CLUB