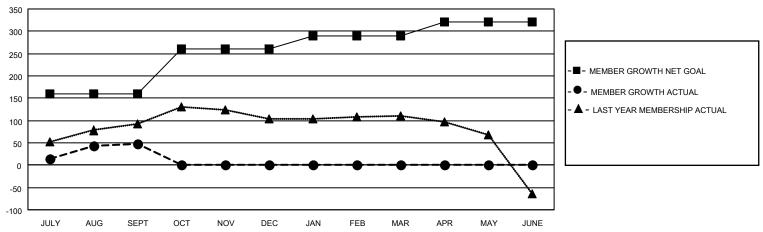

# GOALS AND ACTUAL MEMBERS CUMULATIVE

| DROPPED CLUBS: 0          |    | 39 CLUBS OF 93 ADDED 1 OR MORE | GENDER DISTRIBUTION             |                |     |
|---------------------------|----|--------------------------------|---------------------------------|----------------|-----|
|                           |    | NEW MEMBERS                    | MALE                            | 1,650 (65.04%) |     |
|                           |    |                                | FEMALE                          | 887 (34.96%)   |     |
| DROPPED MEMBERS           |    |                                |                                 | ,              |     |
| DECEASED                  | 4  | CLICK HERE FOR CUMULATIVE      | TOTAL FAMILY UNIT MEMBERS       |                | 324 |
| CLUB CANCELLED 0 OTHER 60 |    | MEMBERSHIP DATA                |                                 |                |     |
|                           |    |                                | FAMILY MEMBERS PAYING HALF DUES |                | 178 |
| TOTAL                     | 64 |                                | 000                             |                |     |